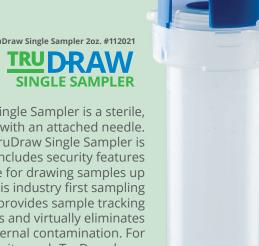

The TruDraw Single Sampler is a sterile, sealed container with an attached needle. Our new TruDraw Single Sampler is leak-proof and includes security features and ease-of-use for drawing samples up to two ounces. This industry first sampling method provides sample tracking capabilities and virtually eliminates the risk of external contamination. For added security, each TruDraw has a tamper evident feature. These simple to use samplers work with all QualiTru TruStream Septa.

TruStream Sampling Assembly 250ml ....111450

TruStream Sampling Assembly 2L .....111730

TruStream Sampling Assembly 7L ......111930

TruMotion Sampling Assembly 2L w/2.0mm silicone tubing

Single Sampler 2oz .....112021