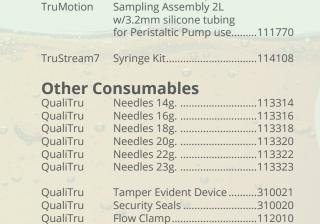

TruStream Sampling Assembly 250ml ....111450

TruStream Sampling Assembly 2L .....111730

TruStream Sampling Assembly 7L ......111930

TruMotion Sampling Assembly 2L w/2.0mm silicone tubing

Single Sampler 2oz .....112021

for Peristaltic Pump use......111750

..112035

TruStream7 Syringe Kit #114108

**TRUSTREAM7** 

QUALI