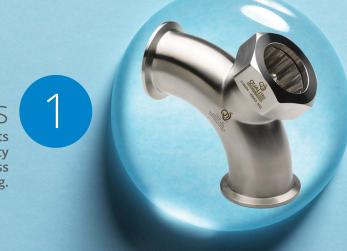

## Sanitary Ports

QualiTru stainless steel sanitary ports are manufactured under rigorous quality control standards and allow easy access for aseptic process monitoring.

Sterile Septa

Our sterile septa allow aseptic samples to be drawn a single time from each channel virtually eliminating the risk of contamination.

# TruStream Sanitary Ports

Our 3-A Certified sanitary ports are designed to work in a wide variety of locations including processing lines, silos, tanks and milk tanker trucks. QualiTru sanitary ports can also be customized to your specification.