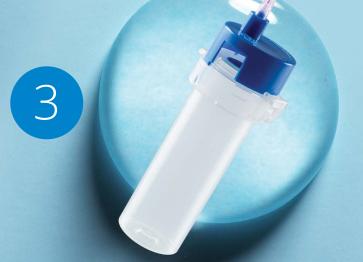

### QualiTru Sterile Collection Units

QualiTru offers a complete line of sterile, disposable sample bags in a variety of sizes making them ideal for all your sampling needs. All our collection units are built tough and provide a worry free handling, storing and shipping solution.

The TruDraw Single Sampler is a sterile, sealed container with an attached needle. Our new TruDraw Single Sampler is leak-proof and includes security features and ease-of-use for drawing samples up to two ounces. This industry first sampling method provides sample tracking capabilities and virtually eliminates the risk of external contamination. For added security, each TruDraw has a tamper evident feature. These simple to use samplers work with all QualiTru TruStream Septa.

# TruStream Collection Bags

work with all QualiTru TruStream Septa.