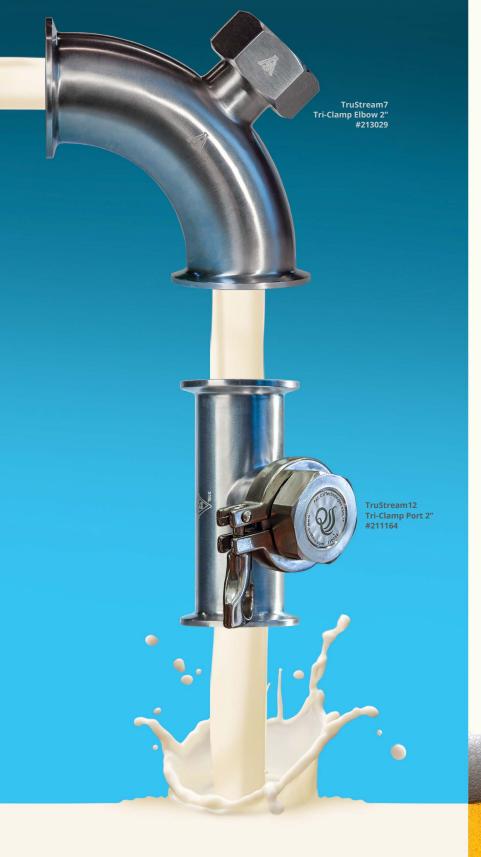

### TRUSTREAM

| TruStream7 Sanitary Ports                           |        |
|-----------------------------------------------------|--------|
| TruStream7 Tank Port TruStream7 Tri-Clamp Port 1.5" | 212113 |
| TruStream7 Tri-Clamp Port 1.5"                      | 211125 |
| TruStream7 Tri-Clamp Port 2"                        | 211129 |
| TruStream7 Tri-Clamp Port 2.5"                      | 211133 |
| TruStream7 Tri-Clamp Port 3"                        | 211137 |
| TruStream7 Tri-Clamp Port 4"                        | 211145 |
|                                                     |        |
| TruStream7 Tri-Clamp Elbow 1"                       | 213019 |
| TruStream7 Tri-Clamp Elbow 1.5"                     |        |
| TruStream7 Tri-Clamp Elbow 2"                       |        |
| TruStream7 Tri-Clamp Elbow 2.5"                     | 213033 |
| TruStream7 Tri-Clamp Elbow 3"                       | 213037 |
| TruStream7 Tri-Clamp Elbow 4"                       | 213045 |
|                                                     |        |
| TruStream7 Recessed Port 4" x 2"                    | 212123 |
| TruStream7 Recessed Port 4" x 4"                    | 212127 |
| TruStream7 Recessed Port 5.5" x 4"                  | 212133 |
| TruStream7 Recessed Port 5.5" x 5"                  | 212135 |
| TruStream7 Recessed 5.5" x 5" w/Security Lid        | 212433 |
|                                                     |        |
| TruStream7 Butt Weld Elbow 1.5"                     |        |
| TruStream7 Butt Weld Elbow 2"                       |        |
| TruStream7 Butt Weld Elbow 2.5"                     |        |
| TruStream7 Butt Weld Elbow 3"                       |        |
| TruStream7 Butt Weld Elbow 4"                       | 213095 |
| TruStream7 Tri-Clamp Tee 1"                         | 215141 |
| TruStream7 Tri-Clamp Tee 1.5"                       | 215145 |
| TruStream7 Tri-Clamp Tee 2"                         |        |
| TruStream7 Tri-Clamp Tee 3"                         | 215151 |
| TruStream7 Tri-Clamp Short Tee 1.5"                 | 215515 |
| TruStream7 Tri-Clamp Short Tee 2"                   | 215520 |
| To Charles 7 Double World T. 4"                     | 245074 |
| TruStream7 Butt Weld Tee 1"                         | 2150/1 |
| TruStream7 Butt Weld Tee 1.5"                       |        |
| TruStream7 Butt Weld Tee 2"                         |        |
| TruStream7 Butt Weld Tee 2.5"                       |        |
| TruStream7 Butt Weld Tee 3"                         |        |
| TruStream7 Butt Weld Tee 4"                         | 215089 |
| TruStream7 Wrench                                   | 310011 |
| TruStream7 Stainless Steel Nut                      |        |
| TruStream7 Dust Cover                               |        |
| TruStream12 Sanitary Ports                          |        |
| Trustream 17 Sanitary Ports                         |        |

# TruStream Sanitary Ports

Our 3-A Certified sanitary ports are designed to work in a wide variety of locations including processing lines, silos, tanks and milk tanker trucks. QualiTru sanitary ports can also be customized to your specification.