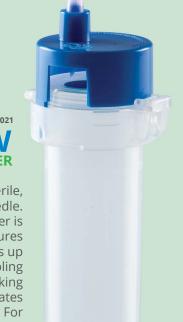

The TruDraw Single Sampler is a sterile, sealed container with an attached needle. Our new TruDraw Single Sampler is leak-proof and includes security features and ease-of-use for drawing samples up to two ounces. This industry first sampling method provides sample tracking capabilities and virtually eliminates the risk of external contamination. For added security, each TruDraw has a tamper evident feature. These simple to use samplers work with all QualiTru TruStream Septa.