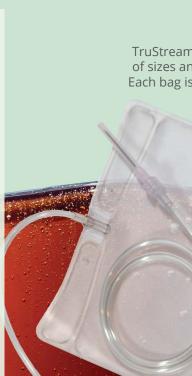

TruStream sterile collection bags come in a variety of sizes and configurations for any sampling need. Each bag is equipped with a needle and tubing and

Flow Clamp Valve...

QualiTru

**QualiTru Sterile Collection Units** 

# TruStream Collection Bags

work with all QualiTru TruStream Septa.