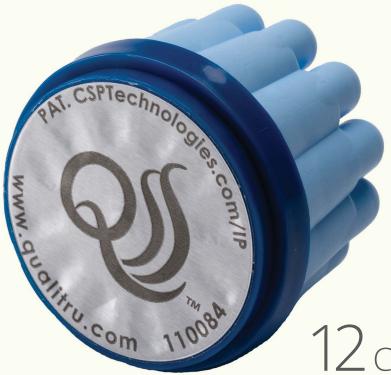

TruStream7 Septa..

TruStream12 Septa..

TruStream 12 Channel Sterile Septa

Our 12-channel sterile septa are built for durability and easeof- use. Each single-piece septa is made of food-grade materials and features a permanent, thermal-aluminum label that clearly indicates which channels have been used. Once all 12 channels have been used, simply replace with a new sterile septa. There is no better way to gather aseptic samples.