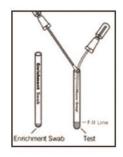

# MicroSnap<sup>™</sup> | Coliform

MicroSnap Coliform is a rapid test for detection and enumeration of Coliform bacteria. The test uses a novel bioluminogenic reaction that generates light when enzymes that are characteristic of Coliform bacteria react with specialized substrates. The light generating signal is then quantified in the EnSURE luminometer. Results are available in 8 hours or less, depending upon required level of detection. Single figure organisms can be detected in 8 hours, delivering results in the same working day or shift.

#### MicroSnap Coliform Procedure: Watch an instructional video at youtube.com/HygienaTV