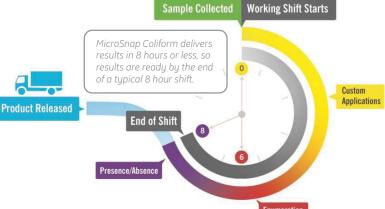

# MicroSnap<sup>™</sup> | Coliform

MicroSnap Coliform is a rapid test for detection and enumeration of Coliform bacteria. The test uses a novel bioluminogenic reaction that generates light when enzymes that are characteristic of Coliform bacteria react with specialized substrates. The light generating signal is then quantified in the EnSURE luminometer. Results are available in 8 hours or less, depending upon required level of detection. Single figure organisms can be detected in 8 hours, delivering results in the same working day or shift.

#### **Benefits:**

- 6 hour quantitative results (CFU counts)
- 8 hour presence/absence results
- Broad CFU detection range (10 10,000 CFU) means fewer dilutions and less sample prep saving time and money
- Suitable for product or environmental samples
- Pass/Fail result at required detection levels are easy to understand
- Uses common microbiology sample preparation for product samples
- Same day results allow for timely corrective action
- In-house testing reduces costs from outside lab fees
- AOAC Research Institute Performance Tested Method (#071302)
- 12 month shelf life at refrigerated temperatures (2-8°C)

### Sensitivity & Specificity:

Detects down to <10 CFU in 8 hours

Detects Coliform bacteria including Escherichia, Klebsiella, Citrobacter, and Enterobacter