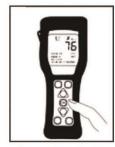

#### EnSURE

EnSURE is a high-sensitivity luminometer that measures multiple quality tests such as ATP, TVC, Coliform, *E. coli*, and more all on one system. The system includes SureTrend data tracking software to record, trend and analyze test results.