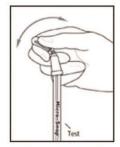

#### MicroSnap Coliform Procedure: Watch an instructional video at youtube.com/HygienaTV