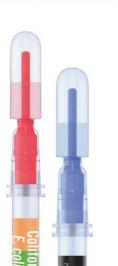

# MicroSnap<sup>™</sup> | Coliform

MicroSnap Coliform is a rapid test for detection and enumeration of Coliform bacteria. The test uses a novel bioluminogenic reaction that generates light when enzymes that are characteristic of Coliform bacteria react with specialized substrates. The light generating signal is then quantified in the EnSURE luminometer. Results are available in 8 hours or less, depending upon required level of detection. Single figure organisms can be detected in 8 hours, delivering results in the same working day or shift.