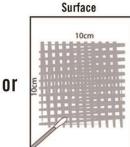

#### MicroSnap Coliform Procedure: Watch an instructional video at youtube.com/HygienaTV