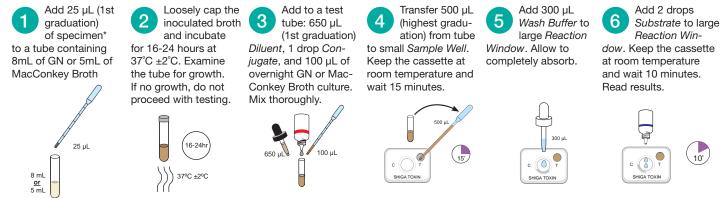

#### Assay Protocol: Broth

specimen.

\*For specimens in transport media, use 100 µL (2nd graduation) specimen.