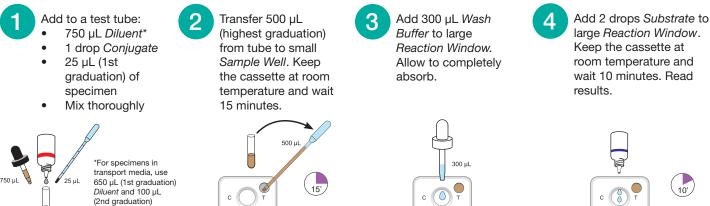

#### Assay Protocol: Direct Fecal

SHIGA TOXIN

#### Assay Protocol: Broth

specimen.

\*For specimens in transport media, use 100 µL (2nd graduation) specimen.