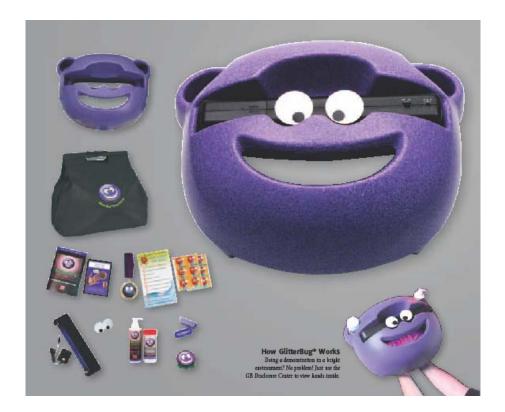

## **Deluxe GlitterBug Kit**

A great startup package for demonstrating hand hygiene practices. The disclosure centre is useful for those demonstrations carried out in bright environments.

## Kit includes:

- Smiley Face Disclosure Centre (measures 45.7x25.4x35.6cm)
- A bottle of GlitterBug Potion (240mL)
- A bottle of GlitterBug Powder(70g)
- GlitterBug Instruction Manual
- Handwash DVD
- How To Wash Your Hands poster

- 2 pages of "I Was Rude" stickers
- 2 GlitterBug Hand Brushes
- Medal
- GlitterBug Magnet
- Carry Bag